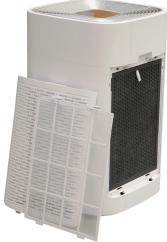

#### **HL 800 PLUS includes:**

#### Air cleaner HL 800 PLUS

Pre-filter, Activated Carbon filter, EPA E11 main filter, ionization, HEPA H14 main filter (H14 according to EN1822)

Please note: Against viruses please use the virus filter.