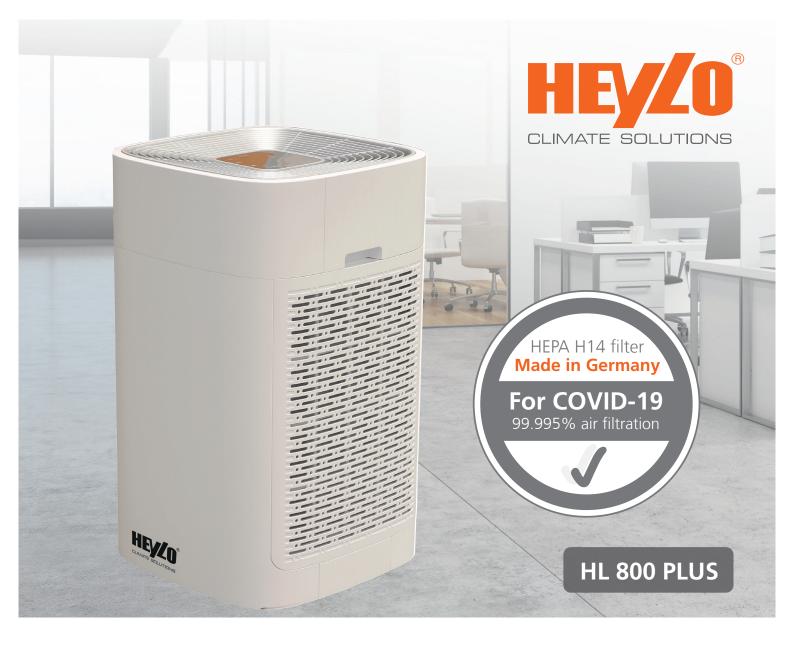

# **EFFECTIVE AIR CLEANER**WITH EPA E11 AND HEPA H14 VIRUS FILTERS

# **HL 800 PLUS:** filters bacteria, pollutants odours, COVID-19, COVID-19 DELTA variant and other viruses

#### **FEATURES**

- Reduces the presence of allergenic and other hazardous substances in indoor environments
- Filters bacteria, viruses, dust, pollen and odours and purifies the surrounding air
- HL 800 PLUS is supplied with different filters for different applications: HEPA H14 filter against bacteria and viruses (also against: COVID-19, DELTA variant and all other variants), EPA E11 filter against dust and Activated Carbon filter against unpleasant smells
- Automatic air quality function
- Controllable via Wi-Fi and via App
- 3-speed fan
- Automatic and night function
- Compact size and low weight